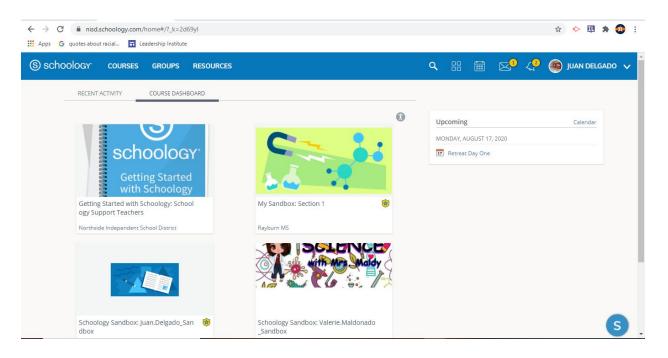

6. Schoology will open to the students dashboard showing all the courses the student is enrolled in