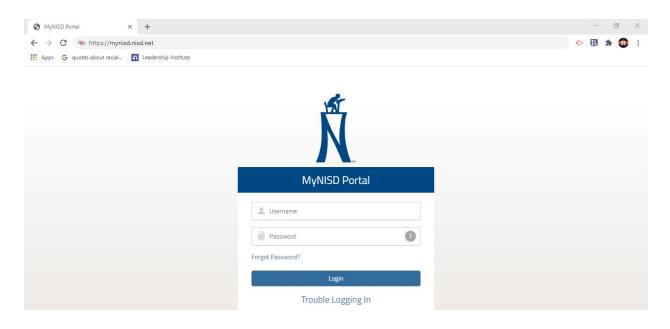

## Steps to log into portal:

1. Open your internet browser

2. Inside the URL bar type in the following website address: mynisd.nisd.net

| MyNISD Portal ×                 | +                    |   | - | ť | 5 | × |
|---------------------------------|----------------------|---|---|---|---|---|
| ← → C ⊙ https://mynisd.nisd.net |                      | • | щ | * | • | : |
| 🗰 Apps 🛛 G quotes about racial  | Leadership Institute |   |   |   |   |   |