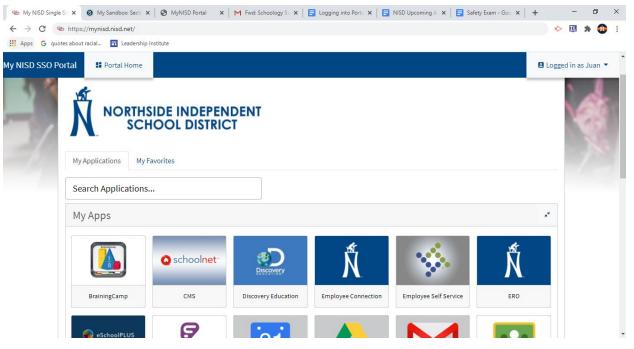

4. <u>Steps to log into Schoology:</u> Once the student is logged in, they will be redirected to their portal

5. Scroll down to the bottom of the webpage and click on the Schoology icon

| y NISD SSO Portal | E Portal Home     |                          |                          |                               |                   | B Logged in a         | as Juan |
|-------------------|-------------------|--------------------------|--------------------------|-------------------------------|-------------------|-----------------------|---------|
|                   | Heat Self Service | Help Desk Chat           | NorthsideTV              | Reset Security Questions      | SmartFind Express | Textbook              |         |
|                   | Ģ                 | Ŕ                        | Helpdesk - Remote Assist | G<br>Helpdesk - Remote Assist | zoom              | Ŕ                     |         |
|                   | Hangouts Meet     | Access Distance Learning | Windows                  | Chromebooks                   | Zoom              | NISD Library Services |         |
|                   | S<br>schoology    |                          |                          |                               |                   |                       |         |
|                   | Schoology         |                          |                          |                               |                   |                       |         |
| My                | y Links           |                          |                          |                               |                   | + 🗘 🖈                 |         |
|                   |                   |                          |                          |                               |                   |                       |         |
|                   |                   |                          | Gen                      | board                         |                   |                       |         |